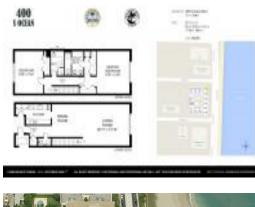

# Unit 207E - 400 South Ocean

207E - 400 S Ocean Blvd, Palm Beach, FL, Palm Beach 33480

### **Unit Information**

| MLS Number:     | RX-10950682                 |
|-----------------|-----------------------------|
| Status:         | Active                      |
| Size:           | 3,752 Sq ft.                |
| Bedrooms:       | 4                           |
| Full Bathrooms: | 4                           |
| Half Bathrooms: | 1                           |
| Parking Spaces: | 2+ Spaces,Garage - Building |
| View:           | Ocean                       |
| List Price:     | \$11,900,000                |
| List PPSF:      | \$3,172                     |
| Valuated Price: | \$4,744,000                 |
| Valuated PPSF:  | \$2,765                     |