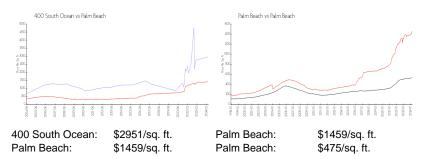

## **Market Information**

### **Inventory for Sale**

| 400 South Ocean | 17% |
|-----------------|-----|
| Palm Beach      | 4%  |
| Palm Beach      | 3%  |

## Avg. Time to Close Over Last 12 Months

| 400 South Ocean | 82 days |
|-----------------|---------|
| Palm Beach      | 81 days |
| Palm Beach      | 56 days |