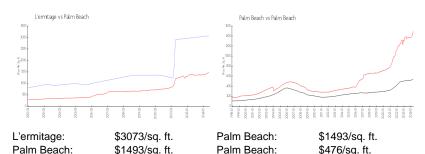

ull Bathrooms: 2
Half Bathrooms: 1

Parking Spaces:

 View:
 Intracoastal

 List Price:
 \$6,795,000

 List PPSF:
 \$2,910

 Valuated Price:
 \$6,455,000

 Valuated PPSF:
 \$2,764

The above valuated price is a baseline figure that does not take into account any specific renovation, upgrade, split, merge, or deterioration of the unit.

#### **Building Information**

Number of units: 29
Number of active listings for rent: 0
Number of active listings for sale: 1
Building inventory for sale: 3%
Number of sales over the last 12 months: 0
Number of sales over the last 6 months: 0
Number of sales over the last 3 months: 0

### **Building Association Information**

L'ermitage of Palm Beach Condo Assoc 200 Bradley PI Ofc Palm Beach, FL 33480 Phone number (561) 659-3177

## **Market Information**



## **Inventory for Sale**

 L'ermitage
 3%

 Palm Beach
 3%

 Palm Beach
 3%

## Avg. Time to Close Over Last 12 Months

L'ermitage n/a
Palm Beach 81 days
Palm Beach 57 days