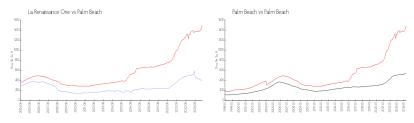

### **Market Information**

 La Renaissance
 \$392/sq. ft.
 Palm Beach:
 \$1493/sq. ft.

 One:
 Palm Beach:
 \$476/sq. ft.