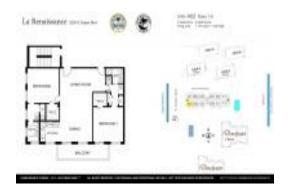

## Unit A-102 - La Renaissance One

A-102 - 3230 S Ocean Blvd, Palm Beach, FL, Palm Beach 33480

#### **Unit Information**

MLS Number: RX-10954349
Status: Active
Size: 1,272 Sq ft.

Bedrooms: 2
Full Bathrooms: 2
Half Bathrooms: 0
Parking Spaces: Open

View: Intracoastal,Ocean

 List Price:
 \$529,000

 List PPSF:
 \$416