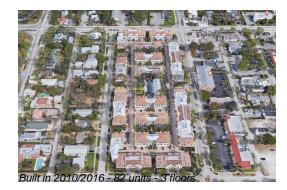

## **Building Information**

Number of units:82Number of active listings for rent:0Number of active listings for sale:2Building inventory for sale:2%Number of sales over the last 12 months:3Number of sales over the last 6 months:1Number of sales over the last 3 months:1