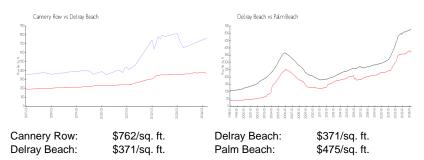

 List PPSF:
 \$617

 Valuated Price:
 \$1,630,000

 Valuated PPSF:
 \$762

The above valuated price is a baseline figure that does not take into account any specific renovation, upgrade, split, merge, or deterioration of the unit.

## **Inventory for Sale**

Cannery Row 2%
Delray Beach 3%
Palm Beach 3%