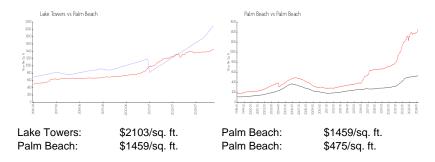

# **Inventory for Sale**

Lake Towers 7%
Palm Beach 4%
Palm Beach 3%

## Avg. Time to Close Over Last 12 Months

Lake Towers 131 days

Palm Beach Palm Beach 81 days 56 days