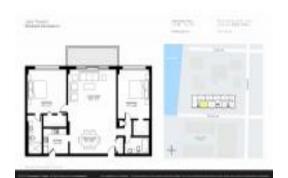

## **Unit 309 - Lake Towers**

309 - 250 Bradley Pl, Palm Beach, FL, Palm Beach 33480

#### **Unit Information**

 MLS Number:
 RX-10956218

 Status:
 Active

 Size:
 1,538 Sq ft.

 Bedrooms:
 2

Full Bathrooms: 2
Half Bathrooms: 0
Parking Spaces:

 View:
 Intracoastal

 List Price:
 \$2,999,000

 List PPSF:
 \$1,950

 Valuated Price:
 \$2,450,000

 Valuated PPSF:
 \$2,008

The above valuated price is a baseline figure that does not take into account any specific renovation, upgrade, split, merge, or deterioration of the unit.