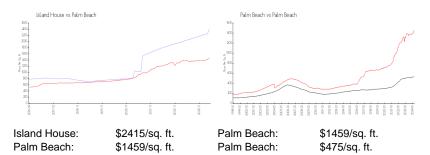

PPSF:
 \$2,424

The above valuated price is a baseline figure that does not take into account any specific renovation, upgrade, split, merge, or deterioration of the unit.

# **Building Information**

Number of units: 34
Number of active listings for rent: 0
Number of active listings for sale: 2
Building inventory for sale: 5%
Number of sales over the last 12 months: 2
Number of sales over the last 6 months: 2
Number of sales over the last 3 months: 1

# **Building Association Information**

Island House Condominium Association 354 Chilean Avenue Apartment 3e Palm Beach, FL 33480 (561) 655-7805

### **Recent Sales**

 Unit #
 Size
 Closing Date
 Sale Price
 PPSF

 5c
 1,225 sq ft
 Apr 2024
 \$3,000,000
 \$2,449

 6a
 1,285 sq ft
 Jan 2024
 \$3,050,000
 \$2,374

### **Market Information**



# **Inventory for Sale**

Island House 6%
Palm Beach 4%
Palm Beach 3%

# Avg. Time to Close Over Last 12 Months

Island House 159 days





Palm Beach Palm Beach 81 days 56 days