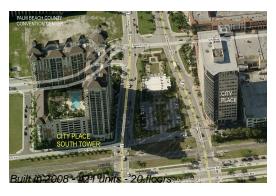

# **Unit LPH-17 - City Place South Tower**

LPH-17 - 550 Okeechobee Blvd, West Palm Beach, FL, Palm Beach 33401

Number of units: 421
Number of active listings for rent: 9
Number of active listings for sale: 32
Building inventory for sale: 7%
Number of sales over the last 12 months: 22
Number of sales over the last 6 months: 9
Number of sales over the last 3 months: 4