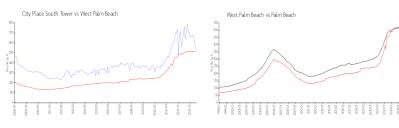

#### **Market Information**

City Place South \$536/sq. ft. West Palm Beach: \$511/sq. ft.

Tower:

West Palm Beach: \$511/sq. ft. Palm Beach: \$475/sq. ft.

## **Inventory for Sale**

City Place South Tower 8% West Palm Beach 4% Palm Beach 3%

### Avg. Time to Close Over Last 12 Months

City Place South Tower 79 days West Palm Beach 52 days Palm Beach 56 days