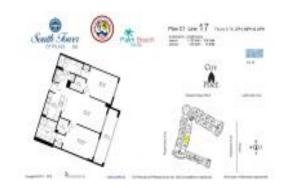

# **Unit LPH-17 - City Place South Tower**

LPH-17 - 550 Okeechobee Blvd, West Palm Beach, FL, Palm Beach 33401

#### **Unit Information**

 MLS Number:
 RX-10957357

 Status:
 Pending

 Size:
 1,120 Sq ft.

Bedrooms: 2 Full Bathrooms: 2 Half Bathrooms: 0

Parking Spaces: Assigned, Covered, Guest, Valet Parking

Avlbl

View: City,Intracoastal

 Rental Price:
 \$4,000

 List PPSF:
 \$4

 Valuated Price:
 \$770,000

 Valuated PPSF:
 \$688

The above valuated price is a baseline figure that does not take into account any specific renovation, upgrade, split, merge, or deterioration of the unit.