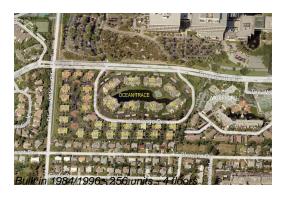

## **Building Information**

Number of units: 256
Number of active listings for rent: 0
Number of active listings for sale: 4
Building inventory for sale: 1%
Number of sales over the last 12 months: 9
Number of sales over the last 6 months: 6
Number of sales over the last 3 months: 6

Ocean Trace Condominium Association Address: 801 Uno Lago Drive, Juno Beach, FL 33408 Phone:(561) 625-4202

http://www.oceantracejuno.com/