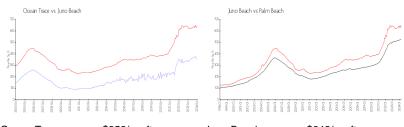

#### **Market Information**

 Ocean Trace:
 \$352/sq. ft.
 Juno Beach:
 \$642/sq. ft.

 Juno Beach:
 \$642/sq. ft.
 Palm Beach:
 \$475/sq. ft.

## **Inventory for Sale**

Ocean Trace 2% Juno Beach 2% Palm Beach 3%

# Avg. Time to Close Over Last 12 Months

Ocean Trace 117 days Juno Beach 92 days Palm Beach 56 days