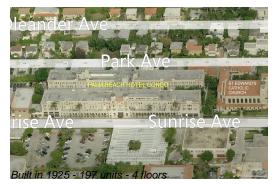

# Unit 3050 - Palm Beach Hotel Condo

3050 - 235 Sunrise Ave, Palm Beach, FL, Palm Beach 33480

## **Building Information**

| Number of units:                         | 197 |
|------------------------------------------|-----|
| Number of active listings for rent:      | 0   |
| Number of active listings for sale:      | 6   |
| Building inventory for sale:             | 3%  |
| Number of sales over the last 12 months: | 8   |
| Number of sales over the last 6 months:  | 5   |
| Number of sales over the last 3 months:  | 2   |