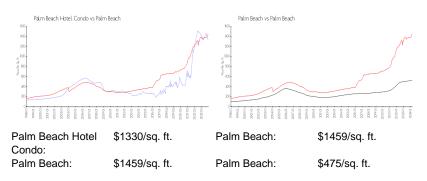

## **Market Information**

#### **Inventory for Sale**

| Palm Beach Hotel Condo | 3% |
|------------------------|----|
| Palm Beach             | 4% |
| Palm Beach             | 3% |

## Avg. Time to Close Over Last 12 Months

| Palm Beach Hotel Condo | 62 days |
|------------------------|---------|
| Palm Beach             | 81 days |
| Palm Beach             | 56 days |