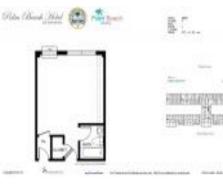

## **Unit Information**

| MLS Number:<br>Status:<br>Size:<br>Bedrooms:<br>Full Bathrooms:<br>Half Bathrooms: | RX-10957841<br>Active Under Contract<br>271 Sq ft.<br>1<br>0 |
|------------------------------------------------------------------------------------|--------------------------------------------------------------|
| Parking Spaces:<br>View:<br>List Price:                                            | \$355,000                                                    |
| List PPSF:<br>Valuated Price:<br>Valuated PPSF:                                    | \$1,310<br>\$346,000<br>\$1,277                              |