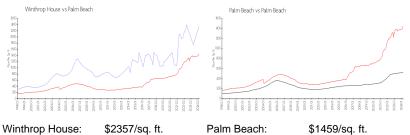

#### **Market Information**

\$475/sq. ft.

| winthrop House: | \$2357/sq. ft. | Paim Beach: |  |
|-----------------|----------------|-------------|--|
| Palm Beach:     | \$1459/sq. ft. | Palm Beach: |  |