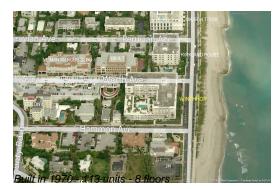

# Unit 602 - Winthrop House

602 - 100 Worth Ave, Palm Beach, FL, Palm Beach 33480

#### **Building Information**

| Number of units:                         | 113 |
|------------------------------------------|-----|
| Number of active listings for rent:      | 0   |
| Number of active listings for sale:      | 2   |
| Building inventory for sale:             | 1%  |
| Number of sales over the last 12 months: | 1   |
| Number of sales over the last 6 months:  | 0   |
| Number of sales over the last 3 months:  | 0   |