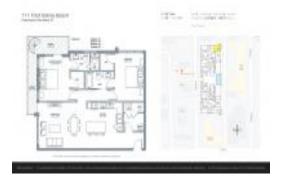

## Unit 320 - 111 First Delray Beach

320 - 111 SE 1 Ave, Delray Beach, FL, Palm Beach 33444

#### **Unit Information**

 MLS Number:
 RX-10958381

 Status:
 Active

 Size:
 1,296 Sq ft.

Bedrooms: 2 Full Bathrooms: 2 Half Bathrooms: 0

Parking Spaces:

View:

List Price: \$1,175,000
List PPSF: \$907
Valuated Price: \$1,178,000
Valuated PPSF: \$1,043