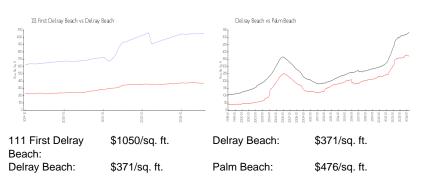

#### **Inventory for Sale**

111 First Delray Beach 8% Delray Beach 2% Palm Beach 3%

# Avg. Time to Close Over Last 12 Months

111 First Delray Beach 65 days Delray Beach 54 days Palm Beach 57 days