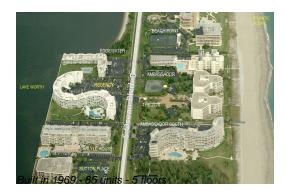

#### **Building Information**

| Number of units:                         | 85 |
|------------------------------------------|----|
| Number of active listings for rent:      | 0  |
| Number of active listings for sale:      | 4  |
| Building inventory for sale:             | 4% |
| Number of sales over the last 12 months: | 3  |
| Number of sales over the last 6 months:  | 0  |
| Number of sales over the last 3 months:  | 0  |