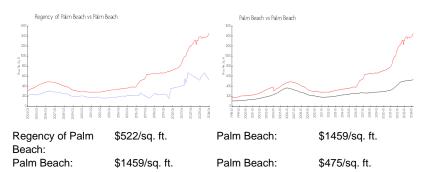

#### **Inventory for Sale**

| Regency of Palm Beach | 5% |
|-----------------------|----|
| Palm Beach            | 4% |
| Palm Beach            | 3% |

# Avg. Time to Close Over Last 12 Months

| Regency of Palm Beach | 66 days |
|-----------------------|---------|
| Palm Beach            | 81 days |
| Palm Beach            | 56 days |