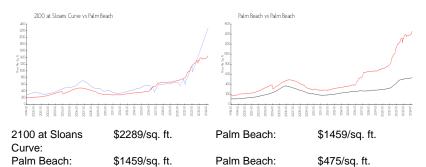

|
|                             |

The above valuated price is a baseline figure that does not take into account any specific renovation, upgrade, split, merge, or deterioration of the unit.

#### **Building Information**

| Number of units:                         | 95 |
|------------------------------------------|----|
| Number of active listings for rent:      | 0  |
| Number of active listings for sale:      | 1  |
| Building inventory for sale:             | 1% |
| Number of sales over the last 12 months: | 0  |
| Number of sales over the last 6 months:  | 0  |
| Number of sales over the last 3 months:  | 0  |

# **Building Association Information**

The Residences At Sloans Curve Inc, 18 Sloans Curve Drive Palm Beach, FL 33480 Phone: (561) 582-1203

## **Market Information**



#### **Inventory for Sale**

| 2100 at Sloans Curve | 1% |
|----------------------|----|
| Palm Beach           | 4% |
| Palm Beach           | 3% |

## Avg. Time to Close Over Last 12 Months

| 2100 at Sloans Curve | 8 days  |
|----------------------|---------|
| Palm Beach           | 81 days |
| Palm Beach           | 56 days |





Cold B2 Notices 141