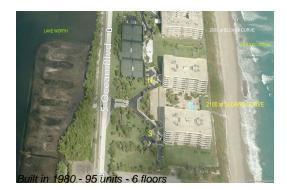

#### **Building Information**

| Number of units:                         | 95 |
|------------------------------------------|----|
| Number of active listings for rent:      | 0  |
| Number of active listings for sale:      | 1  |
| Building inventory for sale:             | 1% |
| Number of sales over the last 12 months: | 0  |
| Number of sales over the last 6 months:  | 0  |
| Number of sales over the last 3 months:  | 0  |