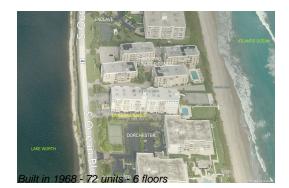

## **Building Information**

| Number of units:                         | 72 |
|------------------------------------------|----|
| Number of active listings for rent:      | 0  |
| Number of active listings for sale:      | 6  |
| Building inventory for sale:             | 8% |
| Number of sales over the last 12 months: | 3  |
| Number of sales over the last 6 months:  | 0  |
| Number of sales over the last 3 months:  | 0  |

### **Building Association Information**

La Renaissance One Condominium, 3230 South Ocean Boulevard Palm Beach, FL 33480 Phone: (561) 588-4203