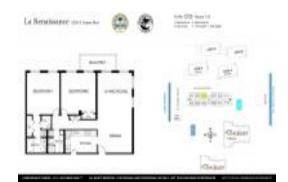

# Unit C-605 - La Renaissance One

C-605 - 3230 S Ocean Blvd, Palm Beach, FL, Palm Beach 33480

## **Unit Information**

| MLS Number:<br>Status: | RX-10960242<br>Active |
|------------------------|-----------------------|
| Size:                  | 1,272 Sq ft.          |
| Bedrooms:              | 2                     |
| Full Bathrooms:        | 2                     |
| Half Bathrooms:        | 0                     |
| Parking Spaces:        | Guest,Open            |
| View:                  | Ocean,Intracoastal    |
| List Price:            | \$635,000             |
| List PPSF:             | \$499                 |
| Valuated Price:        | \$469,000             |
| Valuated PPSF:         | \$399                 |