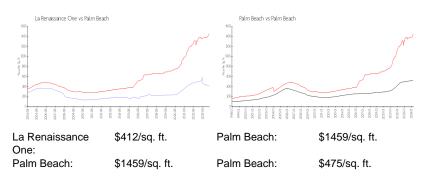

#### **Inventory for Sale**

| La Renaissance One | 8% |
|--------------------|----|
| Palm Beach         | 4% |
| Palm Beach         | 3% |

La Renaissance One Palm Beach Palm Beach n/a 81 days 56 days