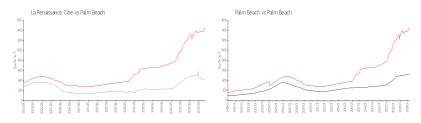

#### **Market Information**

La Renaissance \$412/sq. ft. Palm Beach: \$1459/sq. ft. One:
Palm Beach: \$1459/sq. ft. Palm Beach: \$475/sq. ft.