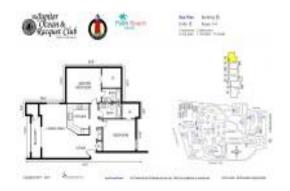

# Unit Sea Rise B-406 - Jupiter Ocean & Racquet Club

Sea Rise B-406 - 1605 S US Hwy 1, Jupiter, FL, Palm Beach 33477

#### **Unit Information**

 MLS Number:
 RX-10961399

 Status:
 Temp Off Market

 Size:
 1,183 Sq ft.

Bedrooms: 2 Full Bathrooms: 2 Half Bathrooms: 0

Parking Spaces: Assigned, Guest

 View:
 Other

 Rental Price:
 \$2,350