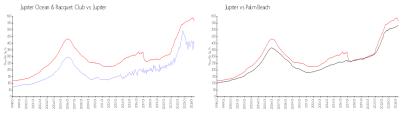

#### **Market Information**

Jupiter Ocean &

\$397/sq. ft.

Jupiter:

\$566/sq. ft.

Racquet Club: Jupiter:

\$566/sq. ft.

Palm Beach: \$476/sq. ft.