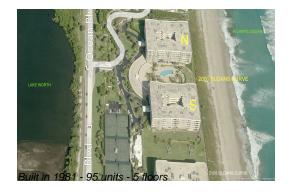

## **Building Information**

Number of units: 95
Number of active listings for rent: 0
Number of active listings for sale: 16
Building inventory for sale: 16%
Number of sales over the last 12 months: 14
Number of sales over the last 6 months: 6
Number of sales over the last 3 months: 5

## **Building Association Information**

The Residences At Sloans Curve Inc, 18 Sloans Curve Drive Palm Beach, FL 33480 Phone: (561) 582-1203