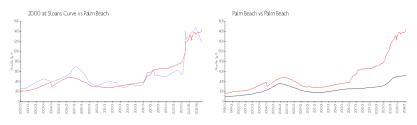

#### **Market Information**

2000 at Sloans \$1171/sq. ft. Palm Beach: \$1459/sq. ft. Curve:
Palm Beach: \$1459/sq. ft. Palm Beach: \$475/sq. ft.