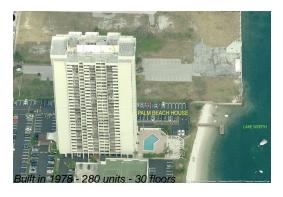

# **Building Information**

Number of units: 280
Number of active listings for rent: 0
Number of active listings for sale: 22
Building inventory for sale: 7%
Number of sales over the last 12 months: 18
Number of sales over the last 6 months: 12
Number of sales over the last 3 months: 6