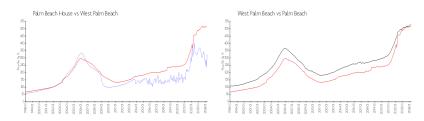

### Market Information

Palm Beach House: \$324/sq. ft. West Palm Beach: \$511/sq. ft. West Palm Beach: \$475/sq. ft. Palm Beach: \$475/sq. ft.