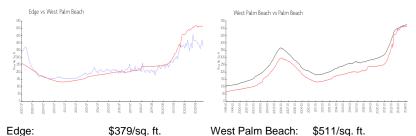

### **Market Information**

West Palm Beach: \$511/sq. ft. Palm Beach: \$475/sq. ft.