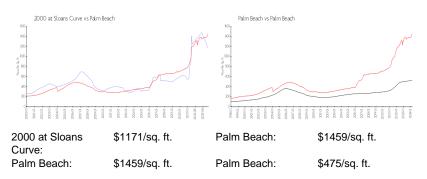

#### **Market Information**

#### **Inventory for Sale**

| 2000 at Sloans Curve | 17% |
|----------------------|-----|
| Palm Beach           | 4%  |
| Palm Beach           | 3%  |