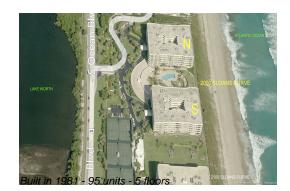

# Unit 104-S - 2000 at Sloans Curve

104-S - 2000 S Ocean Blvd, Palm Beach, FL, Palm Beach 33480

## **Building Information**

| Number of units:                         | 95  |
|------------------------------------------|-----|
| Number of active listings for rent:      | 0   |
| Number of active listings for sale:      | 16  |
| Building inventory for sale:             | 16% |
| Number of sales over the last 12 months: | 13  |
| Number of sales over the last 6 months:  | 6   |
| Number of sales over the last 3 months:  | 5   |