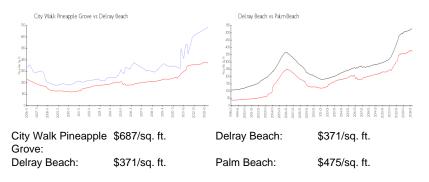

#### **Inventory for Sale**

| City Walk Pineapple Grove | 5% |
|---------------------------|----|
| Delray Beach              | 3% |
| Palm Beach                | 3% |