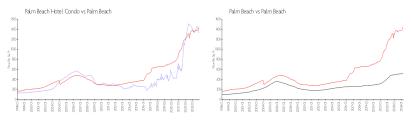

#### **Market Information**

Palm Beach Hotel \$1330/sq. ft. Palm Beach: \$1459/sq. ft. Condo: Palm Beach: \$1459/sq. ft. Palm Beach: \$475/sq. ft.