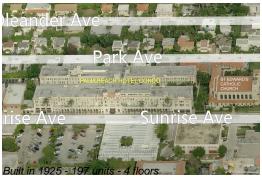

## Unit 3038 - Palm Beach Hotel Condo

3038 - 235 Sunrise Ave, Palm Beach, FL, Palm Beach 33480

#### **Building Information**

Number of units: 197 Number of active listings for rent: 0 Number of active listings for sale: 6 Building inventory for sale: 3% Number of sales over the last 12 months: Number of sales over the last 6 months: Number of sales over the last 3 months: