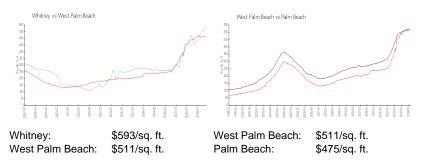

#### **Market Information**

| Whitney         | 1% |
|-----------------|----|
| West Palm Beach | 4% |
| Palm Beach      | 3% |

# Avg. Time to Close Over Last 12 Months

| Whitney         | 75 days |
|-----------------|---------|
| West Palm Beach | 52 days |
| Palm Beach      | 56 days |