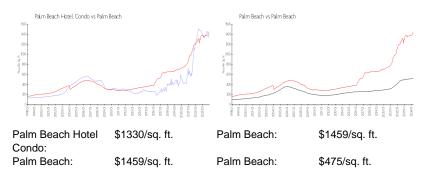

### **Inventory for Sale**

| Palm Beach Hotel Condo | 3% |
|------------------------|----|
| Palm Beach             | 4% |
| Palm Beach             | 3% |

## Avg. Time to Close Over Last 12 Months

| Palm Beach Hotel Condo | 62 days |
|------------------------|---------|
| Palm Beach             | 81 days |
| Palm Beach             | 56 days |