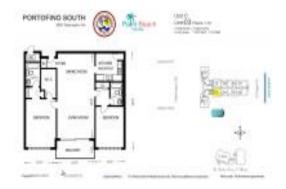

# **Unit 303 - Portofino South**

303 - 3800 Washington Rd, West Palm Beach, FL, Palm Beach 33405

#### **Unit Information**

 MLS Number:
 RX-10966613

 Status:
 Active

 Size:
 1,222 Sq ft.

 Bedrooms:
 2

 Full Bathrooms:
 2

Full Bathrooms: 2
Half Bathrooms: 0

Parking Spaces: