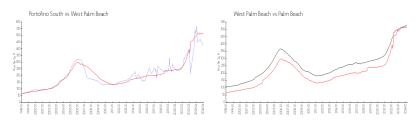

# **Market Information**

Portofino South: \$428/sq. ft. West Palm Beach: \$511/sq. ft. West Palm Beach: \$475/sq. ft. Palm Beach: \$475/sq. ft.