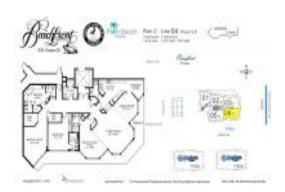

# Unit 704 - Beachfront at Juno

704 - 530 Ocean Dr, Juno Beach, FL, Palm Beach 33408

#### **Unit Information**

 MLS Number:
 RX-10966790

 Status:
 Active

 Size:
 2,475 Sq ft.

 Bedrooms:
 3

Full Bathrooms: 3
Half Bathrooms: 1

Parking Spaces: Garage - Building, Under Building

 View:
 Ocean