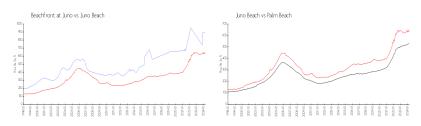

# **Market Information**

Beachfront at Juno: \$894/sq. ft. Juno Beach: \$642/sq. ft. Juno Beach: \$42/sq. ft. Palm Beach: \$475/sq. ft.