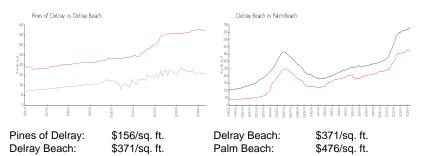

 List Price:
 \$224,900

 List PPSF:
 \$206

 Valuated Price:
 \$153,000

 Valuated PPSF:
 \$156

The above valuated price is a baseline figure that does not take into account any specific renovation, upgrade, split, merge, or deterioration of the unit.

### **Inventory for Sale**

Pines of Delray 4%
Delray Beach 2%
Palm Beach 3%