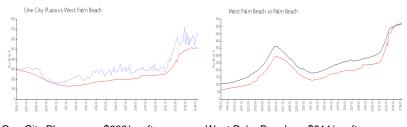

### **Market Information**

One City Plaza: \$668/sq. ft. West Palm Beach: \$511/sq. ft. West Palm Beach: \$475/sq. ft.

# Avg. Time to Close Over Last 12 Months

One City Plaza 64 days West Palm Beach 52 days Palm Beach 56 days