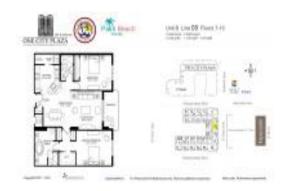

# Unit 809 - One City Plaza

809 - 801 S Olive Av, West Palm Beach, FL, Palm Beach 33401

#### **Unit Information**

 MLS Number:
 RX-10969197

 Status:
 Active

 Size:
 1,333 Sq ft.

Bedrooms: 2
Full Bathrooms: 2
Half Bathrooms: 0

Parking Spaces: Garage - Building View: City,Intracoastal,Ocean

 Rental Price:
 \$4,800