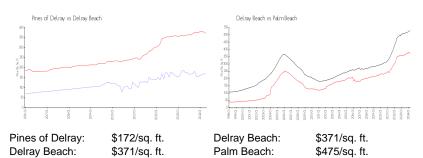

# Unit 2411 Papaya Dr # 203 - Pines of Delray

2411 Papaya Dr#203 - 2380-2530 Black Olive Blvd, Delray Beach, FL, Palm Beach 33445

#### **Unit Information**

 MLS Number:
 RX-10969933

 Status:
 Active

 Size:
 1,167 Sq ft.

Bedrooms: 2
Full Bathrooms: 2
Half Bathrooms: 0

 Parking Spaces:
 Assigned,Guest

 View:
 Garden

 List Price:
 \$229,000

 List PPSF:
 \$196

 Valuated Price:
 \$202,000

 Valuated PPSF:
 \$173

The above valuated price is a baseline figure that does not take into account any specific renovation, upgrade, split, merge, or deterioration of the unit.