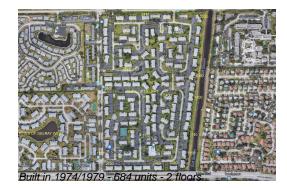

## **Building Information**

Number of units: 684
Number of active listings for rent: 0
Number of active listings for sale: 29
Building inventory for sale: 4%
Number of sales over the last 12 months: 27
Number of sales over the last 6 months: 11
Number of sales over the last 3 months: 8