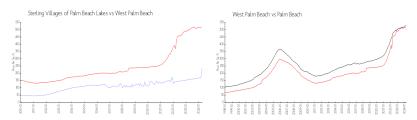

#### **Market Information**

Sterling Villages of \$233/sq. ft. West Palm Beach: \$511/sq. ft.

Palm Beach Lakes:

West Palm Beach: \$511/sq. ft. Palm Beach: \$475/sq. ft.