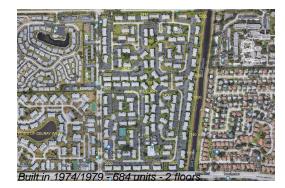

## **Building Information**

Number of units: 684
Number of active listings for rent: 0
Number of active listings for sale: 29
Building inventory for sale: 4%
Number of sales over the last 12 months: 27
Number of sales over the last 6 months: 11
Number of sales over the last 3 months: 8