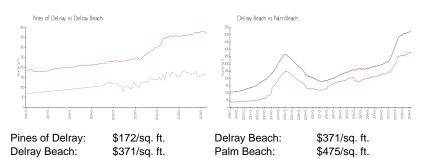

 List PPSF:
 \$205

 Valuated Price:
 \$200,000

 Valuated PPSF:
 \$171

The above valuated price is a baseline figure that does not take into account any specific renovation, upgrade, split, merge, or deterioration of the unit.

#### **Market Information**

Pines of Delray 4%
Delray Beach 3%
Palm Beach 3%