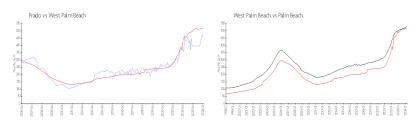

# **Market Information**

Prado: \$457/sq. ft. West Palm Beach: \$511/sq. ft. West Palm Beach: \$475/sq. ft. Palm Beach: \$475/sq. ft.