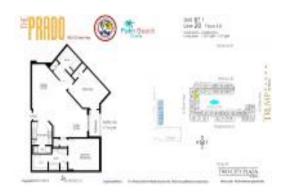

#### **Unit Information**

 MLS Number:
 RX-10972641

 Status:
 Active

 Size:
 1,201 Sq ft.

Bedrooms: 2 Full Bathrooms: 2 Half Bathrooms: 0

Parking Spaces: Assigned, Garage - Building

View: City,Garden,Pool

 Rental Price:
 \$2,800