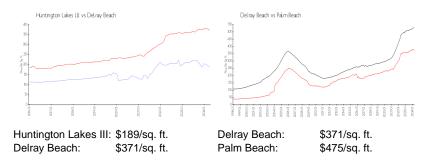

#### **Market Information**

**Inventory for Sale** 

12010231

1000

| Huntington Lakes III | 3% |
|----------------------|----|
| Delray Beach         | 3% |
| Palm Beach           | 3% |

# Avg. Time to Close Over Last 12 Months

| Huntington Lakes III | 79 days |
|----------------------|---------|
| Delray Beach         | 54 days |
| Palm Beach           | 56 days |