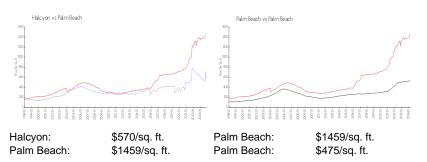

#### **Market Information**

| Halcyon    | 2% |
|------------|----|
| Palm Beach | 4% |
| Palm Beach | 3% |

# Avg. Time to Close Over Last 12 Months

| Halcyon    | n/a     |
|------------|---------|
| Palm Beach | 81 days |
| Palm Beach | 56 days |