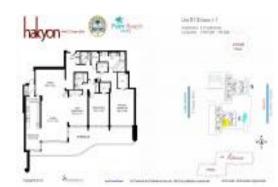

# Unit 401-S - Halcyon

401-S - 3440 S Ocean Blvd, Palm Beach, FL, Palm Beach 33480

## **Unit Information**

| MLS Number:<br>Status: | RX-10973489<br>Active |
|------------------------|-----------------------|
|                        |                       |
| Size:                  | 2,600 Sq ft.          |
| Bedrooms:              | 3                     |
| Full Bathrooms:        | 2                     |
| Half Bathrooms:        | 1                     |
| Parking Spaces:        | Garage - Attached     |
| View:                  | Ocean                 |
| List Price:            | \$2,200,000           |
| List PPSF:             | \$846                 |
| Valuated Price:        | \$909,000             |
| Valuated PPSF:         | \$437                 |