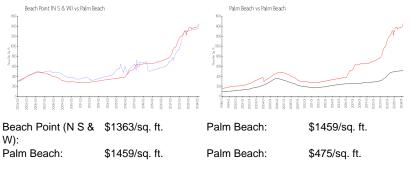

#### **Inventory for Sale**

| Beach Point (N S & W) | 7% |
|-----------------------|----|
| Palm Beach            | 4% |
| Palm Beach            | 3% |