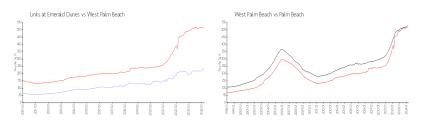

#### **Market Information**

Links at Emerald \$239/sq. ft.

Dunes:

West Palm Beach: \$511/sq. ft.

West Palm Beach: \$511/sq. ft.

Palm Beach: \$475/sq. ft.