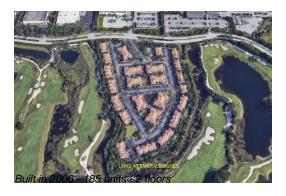

### **Building Information**

Number of units: 185
Number of active listings for rent: 0
Number of active listings for sale: 2
Building inventory for sale: 1%
Number of sales over the last 12 months: 9
Number of sales over the last 6 months: 4
Number of sales over the last 3 months: 2