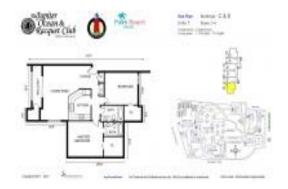

# Unit Sea Rise C-101 - Jupiter Ocean & Racquet Club

Sea Rise C-101 - 1605 S US Hwy 1, Jupiter, FL, Palm Beach 33477

#### **Unit Information**

 MLS Number:
 RX-10974410

 Status:
 Active

 Size:
 1,183 Sq ft.

 Bedrooms:
 2

Bedrooms: 2
Full Bathrooms: 2
Half Bathrooms: 0

Parking Spaces: Assigned, Guest, Vehicle Restrictions

 View:
 Lake