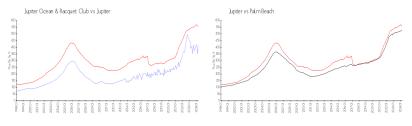

#### **Market Information**

Jupiter Ocean & \$413/sq. ft. Jupiter: \$557/sq. ft.

Racquet Club:

Jupiter: \$557/sq. ft. Palm Beach: \$475/sq. ft.

# **Inventory for Sale**

Jupiter Ocean & Racquet Club6%Jupiter3%Palm Beach3%

### Avg. Time to Close Over Last 12 Months

Jupiter Ocean & Racquet Club63 daysJupiter66 daysPalm Beach56 days