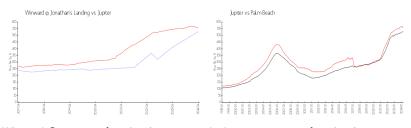

#### **Market Information**

Winward @ \$528/sq. ft. Jupiter: \$557/sq. ft.

Jonathan's Landing:

Jupiter: \$557/sq. ft. Palm Beach: \$475/sq. ft.

# **Inventory for Sale**

Winward @ Jonathan's Landing 0% Jupiter 3% Palm Beach 3%

### Avg. Time to Close Over Last 12 Months

Winward @ Jonathan's Landing 92 days
Jupiter 66 days
Palm Beach 56 days