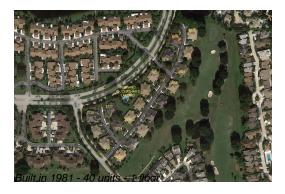

# Unit 3720 Freshwater Dr - Winward @ Jonathan's Landing

3720 Freshwater Dr - 3508-3736 Freshwater Dr, Jupiter, FL, Palm Beach 33477

Number of units: 40
Number of active listings for rent: 0
Number of active listings for sale: 0
Building inventory for sale: 0%
Number of sales over the last 12 months: 0
Number of sales over the last 6 months: 0
Number of sales over the last 3 months: 0