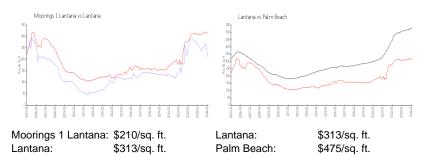

#### **Inventory for Sale**

| Moorings 1 Lantana | 18% |
|--------------------|-----|
| Lantana            | 6%  |
| Palm Beach         | 3%  |

# Avg. Time to Close Over Last 12 Months

| Moorings 1 Lantana | 50 days |
|--------------------|---------|
| Lantana            | 53 days |
| Palm Beach         | 56 days |