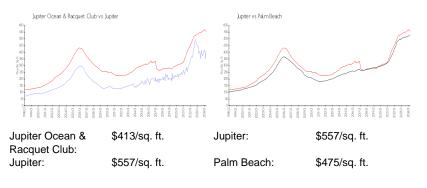

## **Inventory for Sale**

| Jupiter Ocean & Racquet Club | 6% |
|------------------------------|----|
| Jupiter                      | 3% |
| Palm Beach                   | 3% |

# Avg. Time to Close Over Last 12 Months

| Jupiter Ocean & Racquet Club | 63 days |
|------------------------------|---------|
| Jupiter                      | 66 days |
| Palm Beach                   | 56 days |