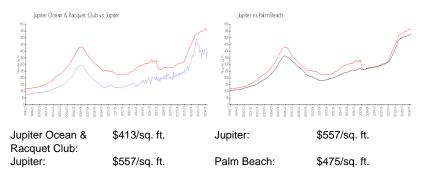

## **Inventory for Sale**

| Jupiter Ocean & Racquet Club | 6% |
|------------------------------|----|
| Jupiter                      | 3% |
| Palm Beach                   | 3% |

# Avg. Time to Close Over Last 12 Months

| Jupiter Ocean & Racquet Club | 63 days |
|------------------------------|---------|
| Jupiter                      | 66 days |
| Palm Beach                   | 56 days |