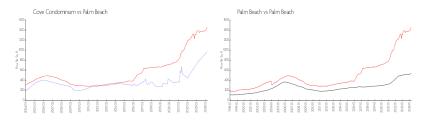

# Unit 505-N - Cove Condominium

505-N - 2784 S Ocean Blvd, Palm Beach, FL, Palm Beach 33480

#### **Unit Information**

MLS Number: RX-10976036
Status: Active
Size: 1,971 Sq ft.

Bedrooms:2Full Bathrooms:2Half Bathrooms:1

Parking Spaces:

View:

 List Price:
 \$1,350,000

 List PPSF:
 \$685

 Valuated Price:
 \$1,306,000