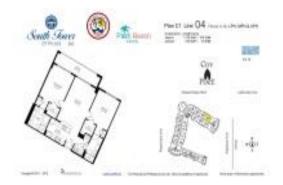

## **Unit 504 - City Place South Tower**

504 - 550 Okeechobee Blvd, West Palm Beach, FL, Palm Beach 33401

## **Unit Information**

MLS Number: RX-10976475
Status: Active
Size: 1,335 Sq ft.

Bedrooms: 2
Full Bathrooms: 2
Half Bathrooms: 0

Parking Spaces: Assigned, Covered, Garage -

Building, Guest

 View:
 City

 List Price:
 \$779,000

 List PPSF:
 \$584

 Valuated Price:
 \$502,000

 Valuated PPSF:
 \$448

The above valuated price is a baseline figure that does not take into account any specific renovation, upgrade, split, merge, or deterioration of the unit.