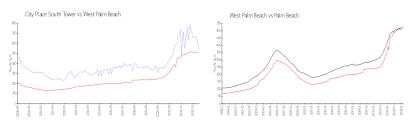

## **Market Information**

City Place South \$536/sq. ft. West Palm Beach: \$511/sq. ft.

Tower:

West Palm Beach: \$511/sq. ft. Palm Beach: \$475/sq. ft.

**Inventory for Sale** 

City Place South Tower 8% West Palm Beach 4% Palm Beach 3%

## Avg. Time to Close Over Last 12 Months

City Place South Tower 79 days West Palm Beach 52 days Palm Beach 56 days