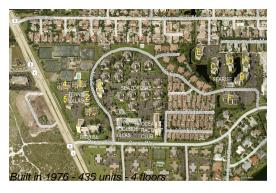

# **Building Information**

Number of units: 435
Number of active listings for rent: 0
Number of active listings for sale: 24
Building inventory for sale: 5%
Number of sales over the last 12 months: 20
Number of sales over the last 6 months: 9
Number of sales over the last 3 months: 4