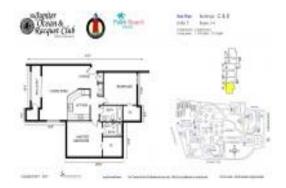

# Unit Sea Rise E-201 - Jupiter Ocean & Racquet Club

Sea Rise E-201 - 1605 S US Hwy 1, Jupiter, FL, Palm Beach 33477

#### **Unit Information**

 MLS Number:
 RX-10976839

 Status:
 Active

 Size:
 1,183 Sq ft.

Bedrooms: 2
Full Bathrooms: 2
Half Bathrooms: 0
Parking Spaces: A

Parking Spaces:

View:

Rental Price: