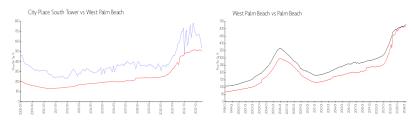

## **Market Information**

City Place South \$536/sq. ft. West Palm Beach: \$511/sq. ft.

Tower:

West Palm Beach: \$511/sq. ft. Palm Beach: \$475/sq. ft.