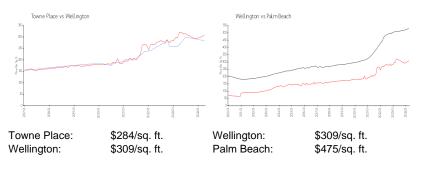

#### **Unit Information**

| MLS Number:     | RX-10977578                 |
|-----------------|-----------------------------|
| Status:         | Active                      |
| Size:           | 1,633 Sq ft.                |
| Bedrooms:       | 2                           |
| Full Bathrooms: | 2                           |
| Half Bathrooms: | 1                           |
| Parking Spaces: | Driveway, Garage - Attached |
| View:           |                             |
| Rental Price:   | \$2,750                     |
| List PPSF:      | \$2                         |
| Valuated Price: | \$346,000                   |
| Valuated PPSF:  | \$284                       |

#### **Inventory for Sale**

| Towne Place | 0% |
|-------------|----|
| Wellington  | 2% |
| Palm Beach  | 3% |