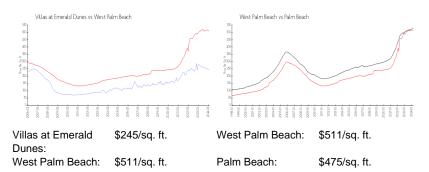

### **Market Information**

| Villas at Emerald Dunes | 3% |
|-------------------------|----|
| West Palm Beach         | 4% |
| Palm Beach              | 3% |