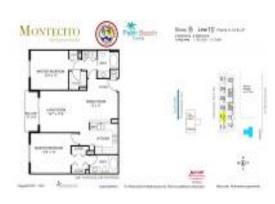

# Unit 210 - Montecito

210 - 616 Clearwater Park Dr, West Palm Beach, FL, Palm Beach 33401

## **Unit Information**

| MLS Number:<br>Status: | RX-10978185<br>Active |
|------------------------|-----------------------|
| Size:                  | 1,129 Sq ft.          |
| Bedrooms:              | 2                     |
| Full Bathrooms:        | 2                     |
| Half Bathrooms:        | 0                     |
| Parking Spaces:        | Garage - Building     |
| View:                  | Lake,Ocean            |
| Rental Price:          | \$2,550               |
| List PPSF:             | \$2                   |
| Valuated Price:        | \$361,000             |
| Valuated PPSF:         | \$334                 |