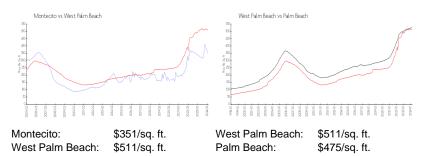

### **Market Information**

#### Inventory for Sale

| Montecito       | 5% |
|-----------------|----|
| West Palm Beach | 4% |
| Palm Beach      | 3% |

### Avg. Time to Close Over Last 12 Months

| Montecito       | 38 days |
|-----------------|---------|
| West Palm Beach | 52 days |
| Palm Beach      | 56 days |