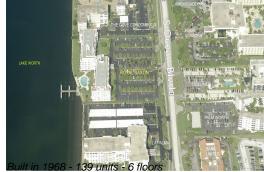

### **Building Information**

| Number of units:                         | 139 |
|------------------------------------------|-----|
| Number of active listings for rent:      |     |
| Number of active listings for sale:      | 3   |
| Building inventory for sale:             | 2%  |
| Number of sales over the last 12 months: | 3   |
| Number of sales over the last 6 months:  | 1   |
| Number of sales over the last 3 months:  | 1   |