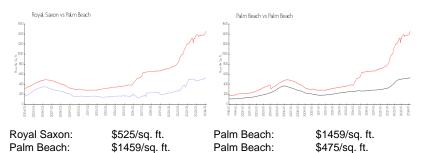

# **Market Information**

| Royal Saxon | 2% |
|-------------|----|
| Palm Beach  | 4% |
| Palm Beach  | 3% |