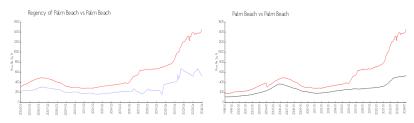

## **Market Information**

Regency of Palm \$522/sq. ft. Palm Beach: \$1459/sq. ft.

Beach:

Palm Beach: \$1459/sq. ft. Palm Beach: \$475/sq. ft.

## **Inventory for Sale**

Regency of Palm Beach 5% Palm Beach 4% Palm Beach 3%

## Avg. Time to Close Over Last 12 Months

Regency of Palm Beach 66 days
Palm Beach 81 days
Palm Beach 56 days