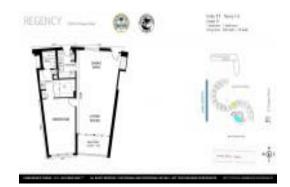

# **Unit 111 - Regency of Palm Beach**

111 - 2760 S Ocean Blvd, Palm Beach, FL, Palm Beach 33480

#### **Unit Information**

 MLS Number:
 RX-10979070

 Status:
 Active

 Size:
 1,250 Sq ft.

Bedrooms: 1
Full Bathrooms: 1
Half Bathrooms: 0

Parking Spaces: Assigned, Guest

View: Garden,Intracoastal,Pool

 List Price:
 \$649,000